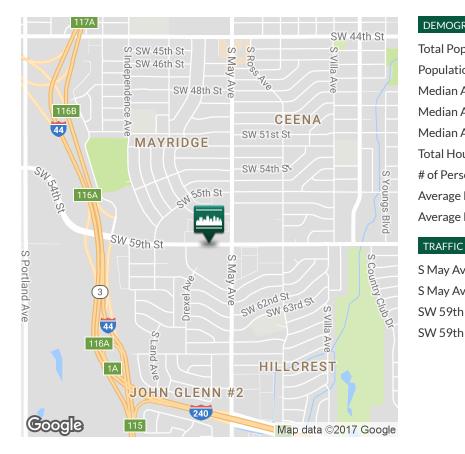

## **Almonte Shopping Center**

2938 SW 59th Oklahoma City, OK 73119

| DEMOGRAPHICS (per 2010 Census; 5 Miles Radius) |       |          |  |  |
|------------------------------------------------|-------|----------|--|--|
| Total Population                               |       | 97,953   |  |  |
| Population Density                             |       | 97,953   |  |  |
| Median Age                                     |       | 31.5     |  |  |
| Median Age (Male)                              |       | 30.6     |  |  |
| Median Age (Female)                            |       | 32.8     |  |  |
| Total Households                               |       | 35,831   |  |  |
| # of Persons Per HH                            |       | 2.7      |  |  |
| Average HH Income                              |       | \$40,876 |  |  |
| Average House Value                            |       | \$79,818 |  |  |
| TRAFFIC COUNTS (per ACOG)                      |       |          |  |  |
| S May Ave                                      | north | 16,718   |  |  |
| S May Ave                                      | south | 18,812   |  |  |
| SW 59th                                        | east  | 14,999   |  |  |

west

12,913

The information above has been obtained from sources believed reliable. While we do not doubt its accuracy, we have not verified it and make no guarantee, warranty, or representation about it. You and your legal and technical advisors should conduct a careful, independent investigation of the property to determine to your satisfaction to the suitability of the property for your needs.