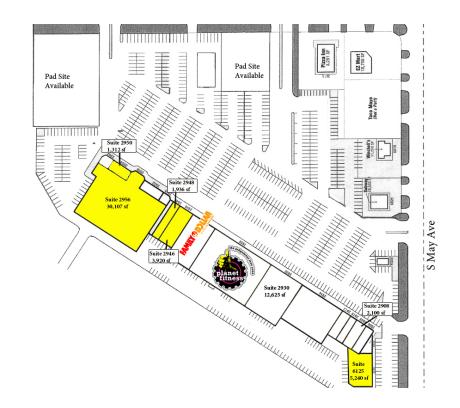

### RETAIL SPACE NOW AVAILABLE

| Available SF:  | 1,312 - 30,107 SF                         |
|----------------|-------------------------------------------|
| Lease Rate:    | Negotiable                                |
| Spaces:        | Delivered in newly white box<br>condition |
| Building Size: | 115,225 SF                                |
| Sub Market:    | South                                     |

SW 59th Street & S May Ave

| PROPERTY OVERVIEW                                                                                                                  |           |            |          |  |
|------------------------------------------------------------------------------------------------------------------------------------|-----------|------------|----------|--|
| This south side community shopping center has recently been purchased by new ownership group who are eager to welcome new Tenants. |           |            |          |  |
| I-44 / Will Rogers Expressway is conveniently located 0.6 miles to the west with easy access.                                      |           |            |          |  |
| SUITES AVAILABLE                                                                                                                   |           |            |          |  |
| Suite 6125                                                                                                                         | 5,240 sf  | Suite 2946 | 3,920 sf |  |
| Suite 2948                                                                                                                         | 1,936 sf  | Suite 2950 | 1,312 sf |  |
| Suite 2956                                                                                                                         | 30,107 sf |            |          |  |
|                                                                                                                                    |           |            |          |  |